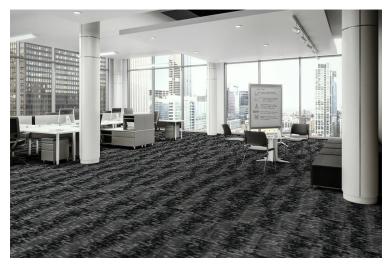

## **Products Installed**

Atmospheric 7713 Modular 2312 Glazed

## **Installation Method**

Brick (24x24)

This three dimensional rendering is for visualization purposes only and may not be an exact representations of the selected products. Pile heights may vary from product to product and adhesive requirements may vary depending on product selection. The review of actual product samples are recommended before final selection. Please contact your J+J Flooring Group sales representative with any questions. This unique carpet design is protected under the U.S. Copyright Act of 1976. Any unauthorized copying or duplication of this design constitutes copyright infringement in violation of federal law.