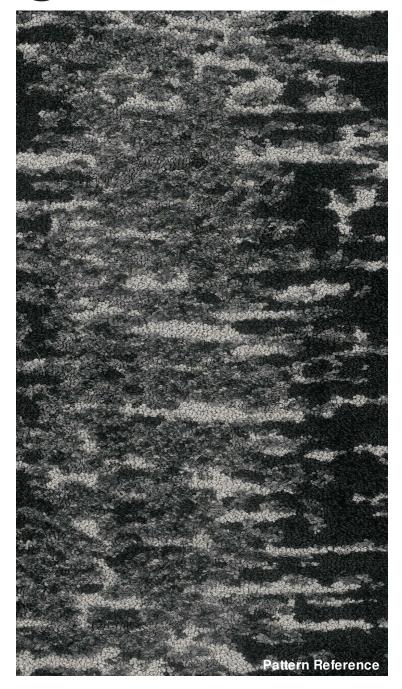

## Atmospheric (7713)

**Product Quick Specs** 

**Optional Warranties** 

| Style Name/Number   | Atmospheric 7713                                                                                         |  |  |  |
|---------------------|----------------------------------------------------------------------------------------------------------|--|--|--|
| Color Name/Number   | Glazed 2312                                                                                              |  |  |  |
| Construction        | Multi-Level Tip Sheared Loop                                                                             |  |  |  |
| Selected Backing    | Nexus® Modular                                                                                           |  |  |  |
| Dye Method          | Solution/Yarn Dyed                                                                                       |  |  |  |
| Fiber Type          | Encore® BCF (with recycled content)                                                                      |  |  |  |
| Face Weight         | 35 oz./sy (1187 grams/m2)                                                                                |  |  |  |
| Pile Density        | 6691 oz./y3 (248.11 kg/m3)                                                                               |  |  |  |
| Pattern Repeat      | N/A                                                                                                      |  |  |  |
| Gauge               | 1/10 (3.94 rows/cm)                                                                                      |  |  |  |
| Stitches            | 9 stitches/in (3.54 stitches/cm)                                                                         |  |  |  |
| Standard Size       | 24" x 24" approx. 60.96cm x 60.96cm                                                                      |  |  |  |
| Standard Adhesive   | Commercialon Premium Modular<br>Adhesive                                                                 |  |  |  |
| Optional Adhesive   | TileTabs                                                                                                 |  |  |  |
| Smoke Density       | Less then 450 flaming                                                                                    |  |  |  |
| Static Test         | Less then 3 kv                                                                                           |  |  |  |
| Standard Warranties | Encore BCF (with ColorLoc<br>Plus)<br>Nexus Modular<br>Commercialon Adhesive for<br>Modular Carpet & LVT |  |  |  |

## **Products Installed**

Atmospheric 7713 Modular 2312 Glazed