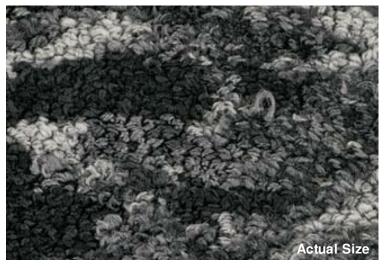

## Atmospheric (7713)

**Product Quick Specs** 

**Optional Warranties** 

| Style Name/Number   | Atmospheric 7713                                                                                         |  |  |  |
|---------------------|----------------------------------------------------------------------------------------------------------|--|--|--|
| Color Name/Number   | Glazed 2312                                                                                              |  |  |  |
| Construction        | Multi-Level Tip Sheared Loop                                                                             |  |  |  |
| Selected Backing    | Nexus® Modular                                                                                           |  |  |  |
| Dye Method          | Solution/Yarn Dyed                                                                                       |  |  |  |
| Fiber Type          | Encore® BCF (with recycled content)                                                                      |  |  |  |
| Face Weight         | 35 oz./sy (1187 grams/m2)                                                                                |  |  |  |
| Pile Density        | 6691 oz./y3 (248.11 kg/m3)                                                                               |  |  |  |
| Pattern Repeat      | N/A                                                                                                      |  |  |  |
| Gauge               | 1/10 (3.94 rows/cm)                                                                                      |  |  |  |
| Stitches            | 9 stitches/in (3.54 stitches/cm)                                                                         |  |  |  |
| Standard Size       | 24" x 24" approx. 60.96cm x 60.96cm                                                                      |  |  |  |
| Standard Adhesive   | Commercialon Premium Modular<br>Adhesive                                                                 |  |  |  |
| Optional Adhesive   | TileTabs                                                                                                 |  |  |  |
| Smoke Density       | Less then 450 flaming                                                                                    |  |  |  |
| Static Test         | Less then 3 kv                                                                                           |  |  |  |
| Standard Warranties | Encore BCF (with ColorLoc<br>Plus)<br>Nexus Modular<br>Commercialon Adhesive for<br>Modular Carpet & LVT |  |  |  |

## **Products Installed**

Atmospheric 7713 Modular 2312 Glazed