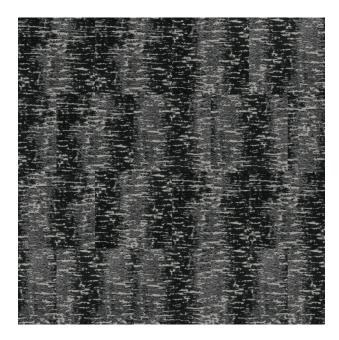

## **Products Installed**

Atmospheric 7713 Modular 2312 Glazed

Keys

Atmospheric 7713 Modular 2312 Glazed

carpet

Pattern Diagram

| A   | A A      |          | A /      |   | 4        |   | A |  |
|-----|----------|----------|----------|---|----------|---|---|--|
| * / |          | *        | <b>*</b> |   | *        |   |   |  |
|     | A        |          | A        |   | 4        |   |   |  |
| *   | 1        | <b>\</b> | <b>*</b> |   | <b>*</b> |   |   |  |
| A   | A A      |          | 4        | Α |          | Α |   |  |
| × / |          | *        |          | * |          |   |   |  |
|     | A        |          | A        |   | A        |   |   |  |
| *   | <b>*</b> |          | *        |   | <b>*</b> |   |   |  |