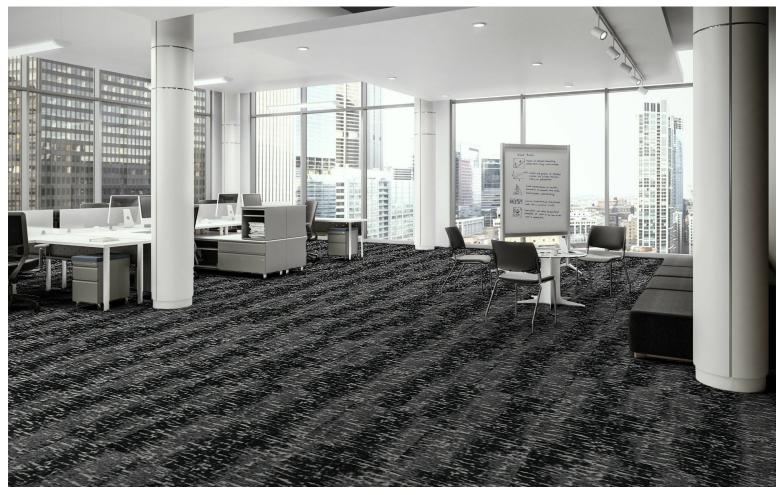

## **Products Installed**

Atmospheric 7713 Modular 2312 Glazed

## **Installation Method**

Brick (24x24)

This three dimensional rendering is for visualization purposes only and may not be an exact representations of the selected products. Pile heights may vary from product to product and adhesive requirements may vary depending on product selection. The review of actual product samples are recommended before final selection. Please contact your J+J Flooring Group sales representative with any questions. This unique carpet design is protected under the U.S. Copyright Act of 1976. Any unauthorized copying or duplication of this design constitutes copyright infringement in violation of federal law.