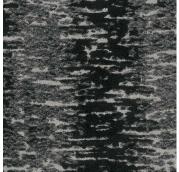

## Atmospheric (7713)

**Product Quick Specs** 

**Optional Warranties** 

| Style Name/Number   | Atmospheric 7713                                                                                         |  |  |  |
|---------------------|----------------------------------------------------------------------------------------------------------|--|--|--|
| Color Name/Number   | Glazed 2312                                                                                              |  |  |  |
| Construction        | Multi-Level Tip Sheared Loop                                                                             |  |  |  |
| Selected Backing    | Nexus® Modular                                                                                           |  |  |  |
| Dye Method          | Solution/Yarn Dyed                                                                                       |  |  |  |
| Fiber Type          | Encore® BCF (with recycled content)                                                                      |  |  |  |
| Face Weight         | 35 oz./sy (1187 grams/m2)                                                                                |  |  |  |
| Pile Density        | 6691 oz./y3 (248.11 kg/m3)                                                                               |  |  |  |
| Pattern Repeat      | N/A                                                                                                      |  |  |  |
| Gauge               | 1/10 (3.94 rows/cm)                                                                                      |  |  |  |
| Stitches            | 9 stitches/in (3.54 stitches/cm)                                                                         |  |  |  |
| Standard Size       | 24" x 24" approx. 60.96cm x 60.96cm                                                                      |  |  |  |
| Standard Adhesive   | Commercialon Premium Modular<br>Adhesive                                                                 |  |  |  |
| Optional Adhesive   | TileTabs                                                                                                 |  |  |  |
| Smoke Density       | Less then 450 flaming                                                                                    |  |  |  |
| Static Test         | Less then 3 kv                                                                                           |  |  |  |
| Standard Warranties | Encore BCF (with ColorLoc<br>Plus)<br>Nexus Modular<br>Commercialon Adhesive for<br>Modular Carpet & LVT |  |  |  |

## **Products Installed**

Atmospheric 7713 Modular 2312 Glazed