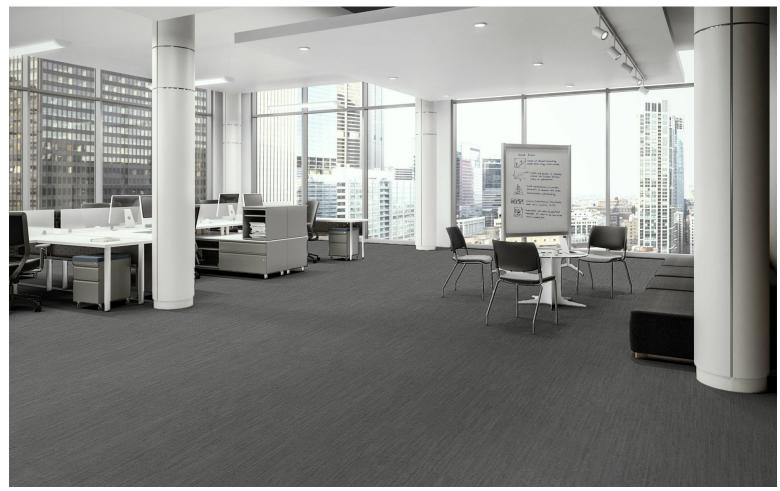

## **Products Installed**

Bouclé 3081 2709 Character

carpet

## **Installation Method**

Custom

This three dimensional rendering is for visualization purposes only and may not be an exact representations of the selected products. Pile heights may vary from product to product and adhesive requirements may vary depending on product selection. The review of actual product samples are recommended before final selection. Please contact your J+J Flooring Group sales representative with any questions. This unique carpet design is protected under the U.S. Copyright Act of 1976. Any unauthorized copying or duplication of this design constitutes copyright infringement in violation of federal law.