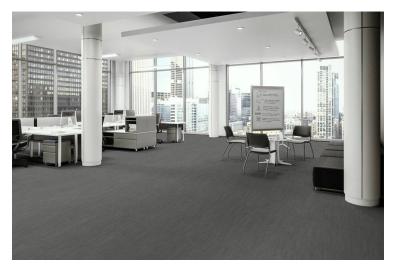

## **Products Installed**

Bouclé 3081 2709 Character

carpet

## **Installation Method**

Custom

This three dimensional rendering is for visualization purposes only and may not be an exact representations of the selected products. Pile heights may vary from product to product and adhesive requirements may vary depending on product selection. The review of actual product samples are recommended before final selection. Please contact your J+J Flooring Group sales representative with any questions. This unique carpet design is protected under the U.S. Copyright Act of 1976. Any unauthorized copying or duplication of this design constitutes copyright infringement in violation of federal law.