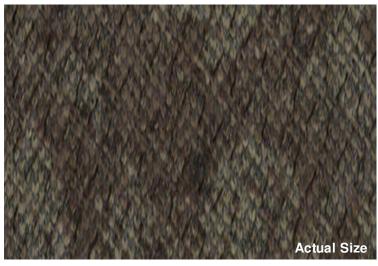

## **Brookstone (1846)**

## **Product Quick Specs**

| Style Name/Number   | Brookstone 1846             |  |  |  |  |
|---------------------|-----------------------------|--|--|--|--|
| Color Name/Number   | Grove 2920                  |  |  |  |  |
| Construction        | Textile Composite           |  |  |  |  |
| Selected Backing    | Polyester Felt Cushion      |  |  |  |  |
| Dye Method          | Solution Dyed               |  |  |  |  |
| Fiber Type          | Polyester - Applied Pattern |  |  |  |  |
| Face Weight         | 12 oz./sy (407 grams/m2)    |  |  |  |  |
| Pattern Repeat      | N/A                         |  |  |  |  |
| Dimensions          | 18" x 36" modules           |  |  |  |  |
| Standard Adhesive   | Kinetex Adhesive            |  |  |  |  |
| Optional Adhesive   | Kinetex PreFix              |  |  |  |  |
| Smoke Density       | Less then 450 flaming       |  |  |  |  |
| Static Test         | Less then 3 kv              |  |  |  |  |
| Standard Warranties | Kinetex<br>Kinetex Adhesive |  |  |  |  |
| Optional Warranties | PreFix                      |  |  |  |  |

**Products Installed** 

Brookstone 1846 Modular 2920 Grove