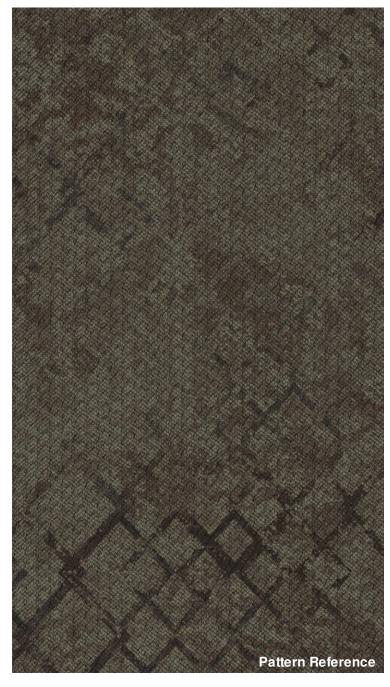

## **Brookstone (1846)**

## **Product Quick Specs**

| Style Name/Number   | Brookstone 1846             |  |  |  |  |
|---------------------|-----------------------------|--|--|--|--|
| Color Name/Number   | Grove 2920                  |  |  |  |  |
| Construction        | Textile Composite           |  |  |  |  |
| Selected Backing    | Polyester Felt Cushion      |  |  |  |  |
| Dye Method          | Solution Dyed               |  |  |  |  |
| Fiber Type          | Polyester - Applied Pattern |  |  |  |  |
| Face Weight         | 12 oz./sy (407 grams/m2)    |  |  |  |  |
| Pattern Repeat      | N/A                         |  |  |  |  |
| Dimensions          | 18" x 36" modules           |  |  |  |  |
| Standard Adhesive   | Kinetex Adhesive            |  |  |  |  |
| Optional Adhesive   | Kinetex PreFix              |  |  |  |  |
| Smoke Density       | Less then 450 flaming       |  |  |  |  |
| Static Test         | Less then 3 kv              |  |  |  |  |
| Standard Warranties | Kinetex<br>Kinetex Adhesive |  |  |  |  |
| Optional Warranties | PreFix                      |  |  |  |  |

**Products Installed** 

Brookstone 1846 Modular 2920 Grove