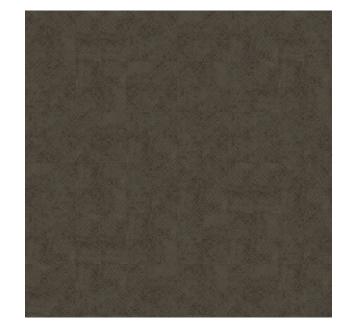

## **Brookstone (1846)**

## **Product Quick Specs**

| Style Name/Number   | Brookstone 1846             |  |  |  |  |
|---------------------|-----------------------------|--|--|--|--|
| Color Name/Number   | Grove 2920                  |  |  |  |  |
| Construction        | Textile Composite           |  |  |  |  |
| Selected Backing    | Polyester Felt Cushion      |  |  |  |  |
| Dye Method          | Solution Dyed               |  |  |  |  |
| Fiber Type          | Polyester - Applied Pattern |  |  |  |  |
| Face Weight         | 12 oz./sy (407 grams/m2)    |  |  |  |  |
| Pattern Repeat      | N/A                         |  |  |  |  |
| Dimensions          | 18" x 36" modules           |  |  |  |  |
| Standard Adhesive   | Kinetex Adhesive            |  |  |  |  |
| Optional Adhesive   | Kinetex PreFix              |  |  |  |  |
| Smoke Density       | Less then 450 flaming       |  |  |  |  |
| Static Test         | Less then 3 kv              |  |  |  |  |
| Standard Warranties | Kinetex<br>Kinetex Adhesive |  |  |  |  |
| Optional Warranties | PreFix                      |  |  |  |  |