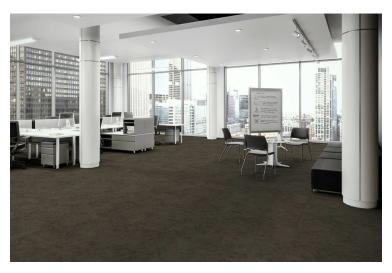

**Products Installed** 

Brookstone 1846 Modular 2920 Grove

## **Installation Method**

Parquet (18x36)

This three dimensional rendering is for visualization purposes only and may not be an exact representations of the selected products. Pile heights may vary from product to product and adhesive requirements may vary depending on product selection. The review of actual product samples are recommended before final selection. Please contact your J+J Flooring Group sales representative with any questions. This unique carpet design is protected under the U.S. Copyright Act of 1976. Any unauthorized copying or duplication of this design constitutes copyright infringement in violation of federal law.