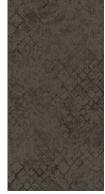

**Products Installed** 

Brookstone 1846 Modular 2920 Grove

## **Installation Method**

Parquet (18x36)

This three dimensional rendering is for visualization purposes only and may not be an exact representations of the selected products. Pile heights may vary from product to product and adhesive requirements may vary depending on product selection. The review of actual product samples are recommended before final selection. Please contact your J+J Flooring Group sales representative with any questions. This unique carpet design is protected under the U.S. Copyright Act of 1976. Any unauthorized copying or duplication of this design constitutes copyright infringement in violation of federal law.