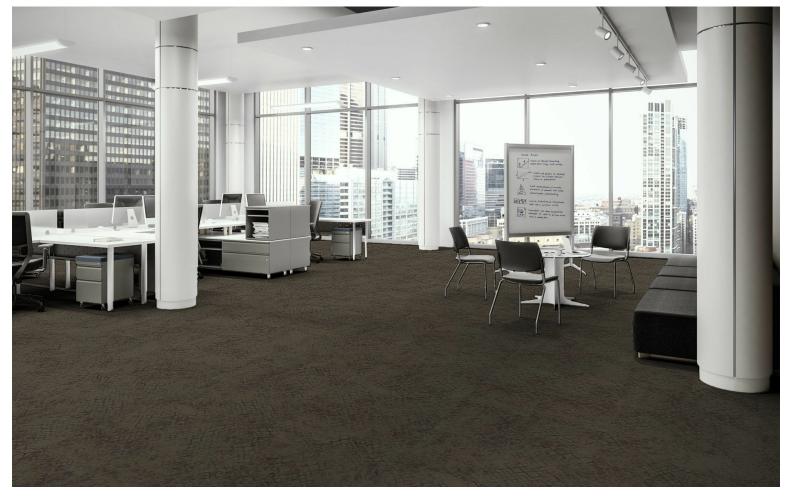

**Products Installed** 

Brookstone 1846 Modular 2920 Grove

## **Installation Method**

Parquet (18x36)

This three dimensional rendering is for visualization purposes only and may not be an exact representations of the selected products. Pile heights may vary from product to product and adhesive requirements may vary depending on product selection. The review of actual product samples are recommended before final selection. Please contact your J+J Flooring Group sales representative with any questions. This unique carpet design is protected under the U.S. Copyright Act of 1976. Any unauthorized copying or duplication of this design constitutes copyright infringement in violation of federal law.