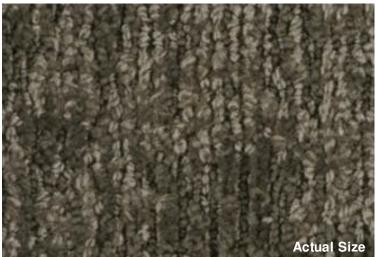

## Craftwork (6599)

**Product Quick Specs** 

| Style Name/Number   | Craftwork 6599                                                                          |
|---------------------|-----------------------------------------------------------------------------------------|
| Color Name/Number   | Basketweaver 2203                                                                       |
| Construction        | Textured Patterned Loop                                                                 |
| Selected Backing    | PremierBac® Plus (standard backing)                                                     |
| Dye Method          | Solution Dyed                                                                           |
| Fiber Type          | Encore® SD Ultima® (with recycled content)                                              |
| Face Weight         | 30 oz./sy (1017 grams/m2)                                                               |
| Pile Density        | 7024 oz./y3 (260.45 kg/m3)                                                              |
| Pattern Repeat      | 72.00" (w) x 77.40" (l) approx. (182.88cm x 196.60cm)                                   |
| Gauge               | 1/12 (4.72 rows/cm)                                                                     |
| Stitches            | 12.3 stitches/in (4.84 stitches/cm)                                                     |
| Standard Adhesive   | Commercialon Premium Carpet<br>Adhesive                                                 |
| Smoke Density       | Less then 450 flaming                                                                   |
| Static Test         | Less then 3 kv                                                                          |
| Standard Warranties | Encore SD Ultima Fiber<br>PremierBac Plus<br>Commercialon Premium<br>Broadloom Adhesive |
| Optional Warranties | Endure Plus<br>TitanBac Plus                                                            |

## **Products Installed**

Craftwork 6599 2203 Basketweaver

carpet