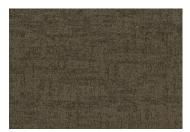

## Craftwork (6599)

**Product Quick Specs** 

| Style Name/Number   | Craftwork 6599                                                                          |
|---------------------|-----------------------------------------------------------------------------------------|
| Color Name/Number   | Basketweaver 2203                                                                       |
| Construction        | Textured Patterned Loop                                                                 |
| Selected Backing    | PremierBac® Plus (standard backing)                                                     |
| Dye Method          | Solution Dyed                                                                           |
| Fiber Type          | Encore® SD Ultima® (with recycled content)                                              |
| Face Weight         | 30 oz./sy (1017 grams/m2)                                                               |
| Pile Density        | 7024 oz./y3 (260.45 kg/m3)                                                              |
| Pattern Repeat      | 72.00" (w) x 77.40" (l) approx. (182.88cm x 196.60cm)                                   |
| Gauge               | 1/12 (4.72 rows/cm)                                                                     |
| Stitches            | 12.3 stitches/in (4.84 stitches/cm)                                                     |
| Standard Adhesive   | Commercialon Premium Carpet<br>Adhesive                                                 |
| Smoke Density       | Less then 450 flaming                                                                   |
| Static Test         | Less then 3 kv                                                                          |
| Standard Warranties | Encore SD Ultima Fiber<br>PremierBac Plus<br>Commercialon Premium<br>Broadloom Adhesive |
| Optional Warranties | Endure Plus<br>TitanBac Plus                                                            |

## **Products Installed**

Craftwork 6599 2203 Basketweaver

carpet