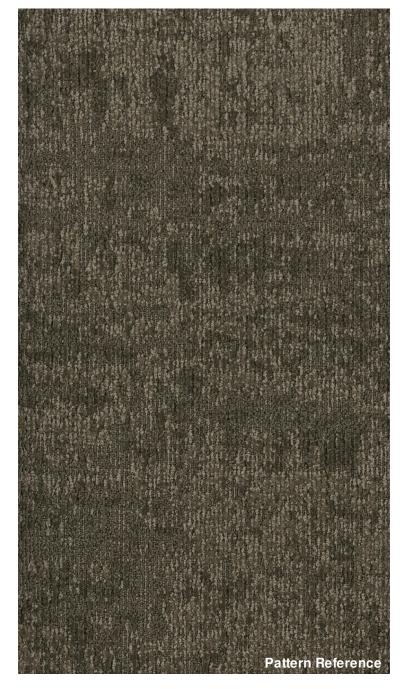

## Craftwork (6599)

**Product Quick Specs** 

| Style Name/Number   | Craftwork 6599                                                                          |
|---------------------|-----------------------------------------------------------------------------------------|
| Color Name/Number   | Basketweaver 2203                                                                       |
| Construction        | Textured Patterned Loop                                                                 |
| Selected Backing    | PremierBac® Plus (standard backing)                                                     |
| Dye Method          | Solution Dyed                                                                           |
| Fiber Type          | Encore® SD Ultima® (with recycled content)                                              |
| Face Weight         | 30 oz./sy (1017 grams/m2)                                                               |
| Pile Density        | 7024 oz./y3 (260.45 kg/m3)                                                              |
| Pattern Repeat      | 72.00" (w) x 77.40" (l) approx. (182.88cm x 196.60cm)                                   |
| Gauge               | 1/12 (4.72 rows/cm)                                                                     |
| Stitches            | 12.3 stitches/in (4.84 stitches/cm)                                                     |
| Standard Adhesive   | Commercialon Premium Carpet<br>Adhesive                                                 |
| Smoke Density       | Less then 450 flaming                                                                   |
| Static Test         | Less then 3 kv                                                                          |
| Standard Warranties | Encore SD Ultima Fiber<br>PremierBac Plus<br>Commercialon Premium<br>Broadloom Adhesive |
| Optional Warranties | Endure Plus<br>TitanBac Plus                                                            |

## **Products Installed**

Craftwork 6599 2203 Basketweaver

carpet