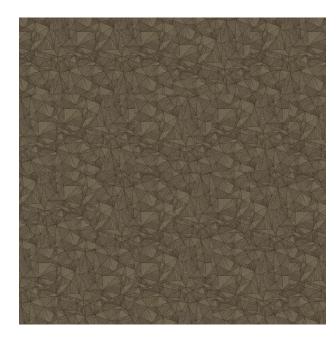

## Tri-Plex II (1852) Product Quick Specs

| Style Name/Number   | Tri-Plex II 1852            |  |  |  |
|---------------------|-----------------------------|--|--|--|
| Color Name/Number   | Times A Lady 2292           |  |  |  |
| Construction        | Textile Composite           |  |  |  |
| Selected Backing    | Polyester Felt Cushion      |  |  |  |
| Dye Method          | Solution Dyed               |  |  |  |
| Fiber Type          | Polyester - Applied Pattern |  |  |  |
| Face Weight         | 12 oz./sy (407 grams/m2)    |  |  |  |
| Pattern Repeat      | N/A                         |  |  |  |
| Dimensions          | 24" x 24" modules           |  |  |  |
| Standard Adhesive   | Kinetex Adhesive            |  |  |  |
| Optional Adhesive   | Kinetex PreFix              |  |  |  |
| Smoke Density       | Less then 450 flaming       |  |  |  |
| Static Test         | Less then 3 kv              |  |  |  |
| Standard Warranties | Kinetex<br>Kinetex Adhesive |  |  |  |
| Optional Warranties | PreFix                      |  |  |  |

## **Products Installed**

Tri-Plex II 1852 Modular 2292 Times A Lady