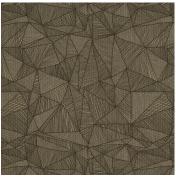

## Tri-Plex II (1852) Product Quick Specs

| Style Name/Number   | Tri-Plex II 1852            |  |  |  |
|---------------------|-----------------------------|--|--|--|
| Color Name/Number   | Times A Lady 2292           |  |  |  |
| Construction        | Textile Composite           |  |  |  |
| Selected Backing    | Polyester Felt Cushion      |  |  |  |
| Dye Method          | Solution Dyed               |  |  |  |
| Fiber Type          | Polyester - Applied Pattern |  |  |  |
| Face Weight         | 12 oz./sy (407 grams/m2)    |  |  |  |
| Pattern Repeat      | N/A                         |  |  |  |
| Dimensions          | 24" x 24" modules           |  |  |  |
| Standard Adhesive   | Kinetex Adhesive            |  |  |  |
| Optional Adhesive   | Kinetex PreFix              |  |  |  |
| Smoke Density       | Less then 450 flaming       |  |  |  |
| Static Test         | Less then 3 kv              |  |  |  |
| Standard Warranties | Kinetex<br>Kinetex Adhesive |  |  |  |
| Optional Warranties | PreFix                      |  |  |  |

## **Products Installed**

Tri-Plex II 1852 Modular 2292 Times A Lady