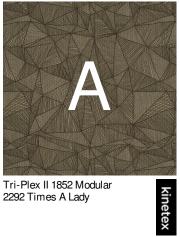

## Tri-Plex II (1852) Product Quick Specs

| Style Name/Number   | Tri-Plex II 1852            |  |  |  |
|---------------------|-----------------------------|--|--|--|
| Color Name/Number   | Times A Lady 2292           |  |  |  |
| Construction        | Textile Composite           |  |  |  |
| Selected Backing    | Polyester Felt Cushion      |  |  |  |
| Dye Method          | Solution Dyed               |  |  |  |
| Fiber Type          | Polyester - Applied Pattern |  |  |  |
| Face Weight         | 12 oz./sy (407 grams/m2)    |  |  |  |
| Pattern Repeat      | N/A                         |  |  |  |
| Dimensions          | 24" x 24" modules           |  |  |  |
| Standard Adhesive   | Kinetex Adhesive            |  |  |  |
| Optional Adhesive   | Kinetex PreFix              |  |  |  |
| Smoke Density       | Less then 450 flaming       |  |  |  |
| Static Test         | Less then 3 kv              |  |  |  |
| Standard Warranties | Kinetex<br>Kinetex Adhesive |  |  |  |
| Optional Warranties | PreFix                      |  |  |  |

## **Products Installed**

Tri-Plex II 1852 Modular 2292 Times A Lady