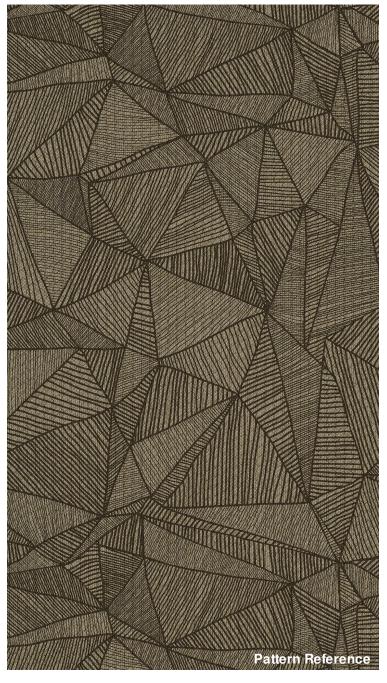

## **Products Installed**

Tri-Plex II 1852 Modular 2292 Times A Lady

Keys

Tri-Plex II 1852 Modular 2292 Times A Lady

Pattern Diagram

| ŀ            | A A |     | A / |   | ł          | А |   |
|--------------|-----|-----|-----|---|------------|---|---|
| × /          |     | •   | *   |   | *          |   |   |
|              | A   |     | A   |   | A          |   |   |
|              | //  | *   |     | * |            | * |   |
| ŀ            | A A |     |     |   | <i>ب</i> ا |   | 1 |
| *   <i>*</i> |     | * * |     | • | *          |   |   |
|              | A   |     | A   |   | A          |   |   |
| *            | *   |     | *   |   | *          |   |   |