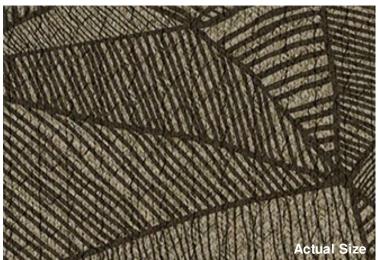

## Tri-Plex II (1852) Product Quick Specs

| Style Name/Number   | Tri-Plex II 1852            |  |  |  |
|---------------------|-----------------------------|--|--|--|
| Color Name/Number   | Times A Lady 2292           |  |  |  |
| Construction        | Textile Composite           |  |  |  |
| Selected Backing    | Polyester Felt Cushion      |  |  |  |
| Dye Method          | Solution Dyed               |  |  |  |
| Fiber Type          | Polyester - Applied Pattern |  |  |  |
| Face Weight         | 12 oz./sy (407 grams/m2)    |  |  |  |
| Pattern Repeat      | N/A                         |  |  |  |
| Dimensions          | 24" x 24" modules           |  |  |  |
| Standard Adhesive   | Kinetex Adhesive            |  |  |  |
| Optional Adhesive   | Kinetex PreFix              |  |  |  |
| Smoke Density       | Less then 450 flaming       |  |  |  |
| Static Test         | Less then 3 kv              |  |  |  |
| Standard Warranties | Kinetex<br>Kinetex Adhesive |  |  |  |
| Optional Warranties | PreFix                      |  |  |  |

## **Products Installed**

Tri-Plex II 1852 Modular 2292 Times A Lady