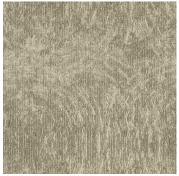

## **Time Lapse (7957)**

**Product Quick Specs** 

| Style Name/Number   | Time Lapse 7957                                                                                          |  |  |  |
|---------------------|----------------------------------------------------------------------------------------------------------|--|--|--|
| Color Name/Number   | Salt Creek 2007                                                                                          |  |  |  |
| Construction        | Patterned Loop                                                                                           |  |  |  |
| Selected Backing    | Nexus® Modular                                                                                           |  |  |  |
| Dye Method          | Solution/Yarn Dyed                                                                                       |  |  |  |
| Fiber Type          | Encore® BCF (with recycled content)                                                                      |  |  |  |
| Face Weight         | 21 oz./sy (712 grams/m2)                                                                                 |  |  |  |
| Pile Density        | 7409 oz./y3 (274.73 kg/m3)                                                                               |  |  |  |
| Pattern Repeat      | N/A                                                                                                      |  |  |  |
| Gauge               | 1/12 (4.72 rows/cm)                                                                                      |  |  |  |
| Stitches            | 9.16 stitches/in (3.61 stitches/cm)                                                                      |  |  |  |
| Standard Size       | 24" x 24" approx. 60.96cm x 60.96cm                                                                      |  |  |  |
| Standard Adhesive   | Commercialon Premium Modular Adhesive                                                                    |  |  |  |
| Optional Adhesive   | TileTabs                                                                                                 |  |  |  |
| Smoke Density       | Less then 450 flaming                                                                                    |  |  |  |
| Static Test         | Less then 3 kv                                                                                           |  |  |  |
| Standard Warranties | Encore BCF (with ColorLoc<br>Plus)<br>Nexus Modular<br>Commercialon Adhesive for<br>Modular Carpet & LVT |  |  |  |
| Optional Warranties | Tile Tabs                                                                                                |  |  |  |

## **Products Installed**

Time Lapse 7957 Modular 2007 Salt Creek