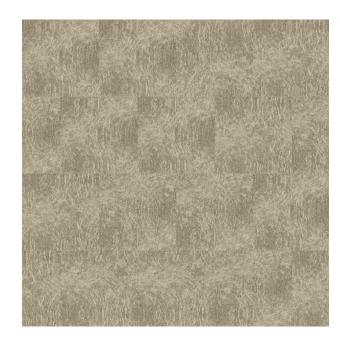

## **Time Lapse (7957)**

**Product Quick Specs** 

| Style Name/Number   | Time Lapse 7957                                                                                          |  |  |  |
|---------------------|----------------------------------------------------------------------------------------------------------|--|--|--|
| Color Name/Number   | Salt Creek 2007                                                                                          |  |  |  |
| Construction        | Patterned Loop                                                                                           |  |  |  |
| Selected Backing    | Nexus® Modular                                                                                           |  |  |  |
| Dye Method          | Solution/Yarn Dyed                                                                                       |  |  |  |
| Fiber Type          | Encore® BCF (with recycled content)                                                                      |  |  |  |
| Face Weight         | 21 oz./sy (712 grams/m2)                                                                                 |  |  |  |
| Pile Density        | 7409 oz./y3 (274.73 kg/m3)                                                                               |  |  |  |
| Pattern Repeat      | N/A                                                                                                      |  |  |  |
| Gauge               | 1/12 (4.72 rows/cm)                                                                                      |  |  |  |
| Stitches            | 9.16 stitches/in (3.61 stitches/cm)                                                                      |  |  |  |
| Standard Size       | 24" x 24" approx. 60.96cm x 60.96cm                                                                      |  |  |  |
| Standard Adhesive   | Commercialon Premium Modular Adhesive                                                                    |  |  |  |
| Optional Adhesive   | TileTabs                                                                                                 |  |  |  |
| Smoke Density       | Less then 450 flaming                                                                                    |  |  |  |
| Static Test         | Less then 3 kv                                                                                           |  |  |  |
| Standard Warranties | Encore BCF (with ColorLoc<br>Plus)<br>Nexus Modular<br>Commercialon Adhesive for<br>Modular Carpet & LVT |  |  |  |
| Optional Warranties | Tile Tabs                                                                                                |  |  |  |

## **Products Installed**

Time Lapse 7957 Modular 2007 Salt Creek

## **Installation Method**

Brick (24x24)

This three dimensional rendering is for visualization purposes only and may not be an exact representations of the selected products. Pile heights may vary from product to product and adhesive requirements may vary depending on product selection. The review of actual product samples are recommended before final selection. Please contact your J+J Flooring Group sales representative with any questions. This unique carpet design is protected under the U.S. Copyright Act of 1976. Any unauthorized copying or duplication of this design constitutes copyright infringement in violation of federal law.