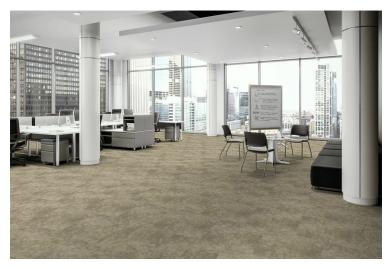

## **Products Installed**

Time Lapse 7957 Modular 2007 Salt Creek

## **Installation Method**

Brick (24x24)

This three dimensional rendering is for visualization purposes only and may not be an exact representations of the selected products. Pile heights may vary from product to product and adhesive requirements may vary depending on product selection. The review of actual product samples are recommended before final selection. Please contact your J+J Flooring Group sales representative with any questions. This unique carpet design is protected under the U.S. Copyright Act of 1976. Any unauthorized copying or duplication of this design constitutes copyright infringement in violation of federal law.