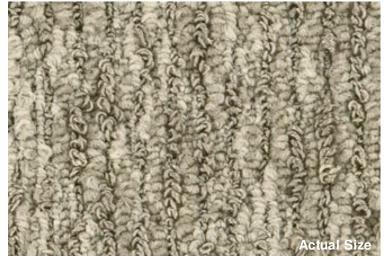

## **Time Lapse (7957)**

**Product Quick Specs** 

| Style Name/Number   | Time Lapse 7957                                                                                          |  |  |  |
|---------------------|----------------------------------------------------------------------------------------------------------|--|--|--|
| Color Name/Number   | Salt Creek 2007                                                                                          |  |  |  |
| Construction        | Patterned Loop                                                                                           |  |  |  |
| Selected Backing    | Nexus® Modular                                                                                           |  |  |  |
| Dye Method          | Solution/Yarn Dyed                                                                                       |  |  |  |
| Fiber Type          | Encore® BCF (with recycled content)                                                                      |  |  |  |
| Face Weight         | 21 oz./sy (712 grams/m2)                                                                                 |  |  |  |
| Pile Density        | 7409 oz./y3 (274.73 kg/m3)                                                                               |  |  |  |
| Pattern Repeat      | N/A                                                                                                      |  |  |  |
| Gauge               | 1/12 (4.72 rows/cm)                                                                                      |  |  |  |
| Stitches            | 9.16 stitches/in (3.61 stitches/cm)                                                                      |  |  |  |
| Standard Size       | 24" x 24" approx. 60.96cm x 60.96cm                                                                      |  |  |  |
| Standard Adhesive   | Commercialon Premium Modular Adhesive                                                                    |  |  |  |
| Optional Adhesive   | TileTabs                                                                                                 |  |  |  |
| Smoke Density       | Less then 450 flaming                                                                                    |  |  |  |
| Static Test         | Less then 3 kv                                                                                           |  |  |  |
| Standard Warranties | Encore BCF (with ColorLoc<br>Plus)<br>Nexus Modular<br>Commercialon Adhesive for<br>Modular Carpet & LVT |  |  |  |
| Optional Warranties | Tile Tabs                                                                                                |  |  |  |

## **Products Installed**

Time Lapse 7957 Modular 2007 Salt Creek