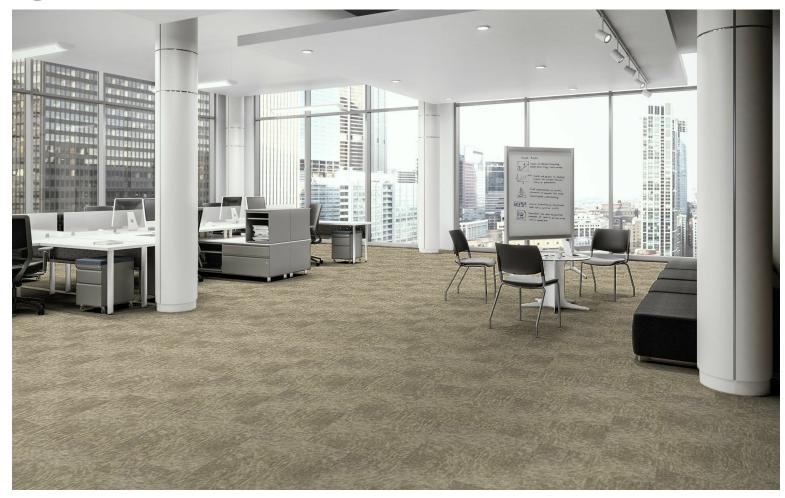

## **Products Installed**

Time Lapse 7957 Modular 2007 Salt Creek

## **Installation Method**

Brick (24x24)

This three dimensional rendering is for visualization purposes only and may not be an exact representations of the selected products. Pile heights may vary from product to product and adhesive requirements may vary depending on product selection. The review of actual product samples are recommended before final selection. Please contact your J+J Flooring Group sales representative with any questions. This unique carpet design is protected under the U.S. Copyright Act of 1976. Any unauthorized copying or duplication of this design constitutes copyright infringement in violation of federal law.