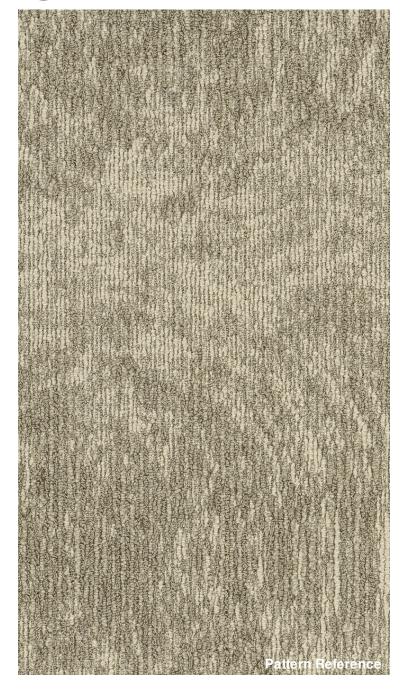

## **Time Lapse (7957)**

**Product Quick Specs** 

| Style Name/Number   | Time Lapse 7957                                                                                          |  |  |  |
|---------------------|----------------------------------------------------------------------------------------------------------|--|--|--|
| Color Name/Number   | Salt Creek 2007                                                                                          |  |  |  |
| Construction        | Patterned Loop                                                                                           |  |  |  |
| Selected Backing    | Nexus® Modular                                                                                           |  |  |  |
| Dye Method          | Solution/Yarn Dyed                                                                                       |  |  |  |
| Fiber Type          | Encore® BCF (with recycled content)                                                                      |  |  |  |
| Face Weight         | 21 oz./sy (712 grams/m2)                                                                                 |  |  |  |
| Pile Density        | 7409 oz./y3 (274.73 kg/m3)                                                                               |  |  |  |
| Pattern Repeat      | N/A                                                                                                      |  |  |  |
| Gauge               | 1/12 (4.72 rows/cm)                                                                                      |  |  |  |
| Stitches            | 9.16 stitches/in (3.61 stitches/cm)                                                                      |  |  |  |
| Standard Size       | 24" x 24" approx. 60.96cm x 60.96cm                                                                      |  |  |  |
| Standard Adhesive   | Commercialon Premium Modular Adhesive                                                                    |  |  |  |
| Optional Adhesive   | TileTabs                                                                                                 |  |  |  |
| Smoke Density       | Less then 450 flaming                                                                                    |  |  |  |
| Static Test         | Less then 3 kv                                                                                           |  |  |  |
| Standard Warranties | Encore BCF (with ColorLoc<br>Plus)<br>Nexus Modular<br>Commercialon Adhesive for<br>Modular Carpet & LVT |  |  |  |
| Optional Warranties | Tile Tabs                                                                                                |  |  |  |

## **Products Installed**

Time Lapse 7957 Modular 2007 Salt Creek