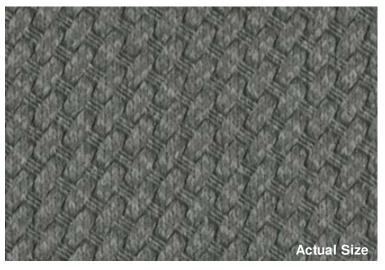

## **Product Quick Specs**

| Style Name/Number   | Accelerate 1813              |  |
|---------------------|------------------------------|--|
| Color Name/Number   | Increase 1593                |  |
| Construction        | Textile Composite            |  |
| Selected Backing    | Polyester Felt Cushion       |  |
| Dye Method          | Solution Dyed                |  |
| Fiber Type          | 100% Solution Dyed Polyester |  |
| Face Weight         | 12 oz./sy (407 grams/m2)     |  |
| Pattern Repeat      | N/A                          |  |
| Dimensions          | 24" x 24" modules            |  |
| Standard Adhesive   | Kinetex Adhesive             |  |
| Optional Adhesive   | Kinetex PreFix               |  |
| Smoke Density       | Less then 450 flaming        |  |
| Static Test         | Less then 3 kv               |  |
| Standard Warranties | Kinetex<br>Kinetex Adhesive  |  |
| Optional Warranties | PreFix                       |  |