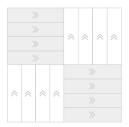

## **Installation Method**

Parquet (12x48)

This three dimensional rendering is for visualization purposes only and may not be an exact representations of the selected products. Pile heights may vary from product to product and adhesive requirements may vary depending on product selection. The review of actual product samples are recommended before final selection. Please contact your J+J Flooring Group sales representative with any questions. This unique carpet design is protected under the U.S. Copyright Act of 1976. Any unauthorized copying or duplication of this design constitutes copyright infringement in violation of federal law.

Keys

Bouclé Demi-Plank 7081 Modular 2703 Texture

**Pattern Diagram** 