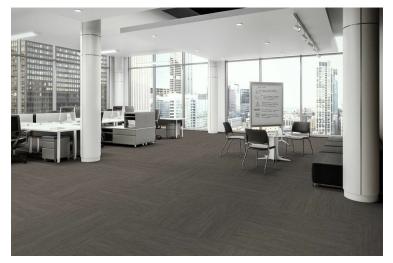

## **Products Installed**

Bouclé Demi-Plank 7081 Modular 2703 Texture

carpet

## **Installation Method**

Parquet (12x48)

This three dimensional rendering is for visualization purposes only and may not be an exact representations of the selected products. Pile heights may vary from product to product and adhesive requirements may vary depending on product selection. The review of actual product samples are recommended before final selection. Please contact your J+J Flooring Group sales representative with any questions. This unique carpet design is protected under the U.S. Copyright Act of 1976. Any unauthorized copying or duplication of this design constitutes copyright infringement in violation of federal law.