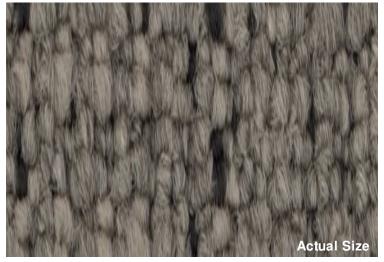

## Bouclé Demi-Plank (7081)

**Product Quick Specs** 

| Style Name/Number          | Bouclé Demi-Plank 7081                                                              |
|----------------------------|-------------------------------------------------------------------------------------|
| Color Name/Number          | Texture 2703                                                                        |
| Construction               | Textured Loop                                                                       |
| Selected Backing           | Nexus® Modular                                                                      |
| Dye Method                 | Solution Dyed                                                                       |
| Fiber Type                 | Encore® SD Ultima® (with recycled content)                                          |
| Face Weight                | 25 oz./sy (848 grams/m2)                                                            |
| Pile Density               | 7451 oz./y3 (276.29 kg/m3)                                                          |
| Pattern Repeat             | N/A                                                                                 |
| Gauge                      | 1/10 (3.94 rows/cm)                                                                 |
| Stitches                   | 9 stitches/in (3.54 stitches/cm)                                                    |
| Standard Size              | 12" x 48" approx. 30.48cm x 30.48cm                                                 |
| Standard Adhesive          | Commercialon Premium Modular<br>Adhesive                                            |
| Optional Adhesive          | TileTabs                                                                            |
| Smoke Density              | Less then 450 flaming                                                               |
| Static Test                | Less then 3 kv                                                                      |
| Standard Warranties        | Encore SD Ultima Fiber Nexus Modular Commercialon Adhesive for Modular Carpet & LVT |
| <b>Optional Warranties</b> | Tile Tabs                                                                           |