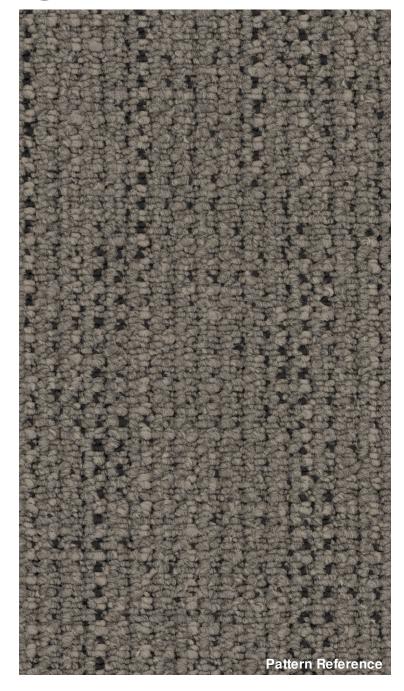

## Bouclé Demi-Plank (7081)

**Product Quick Specs** 

| Style Name/Number          | Bouclé Demi-Plank 7081                                                              |
|----------------------------|-------------------------------------------------------------------------------------|
| Color Name/Number          | Texture 2703                                                                        |
| Construction               | Textured Loop                                                                       |
| Selected Backing           | Nexus® Modular                                                                      |
| Dye Method                 | Solution Dyed                                                                       |
| Fiber Type                 | Encore