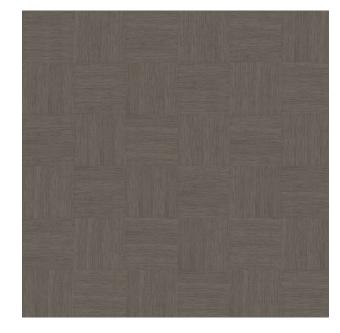

## **Products Installed**

Bouclé Demi-Plank 7081 Modular 2703 Texture

carpet

## **Installation Method**

Parquet (12x48)

This three dimensional rendering is for visualization purposes only and may not be an exact representations of the selected products. Pile heights may vary from product to product and adhesive requirements may vary depending on product selection. The review of actual product samples are recommended before final selection. Please contact your J+J Flooring Group sales representative with any questions. This unique carpet design is protected under the U.S. Copyright Act of 1976. Any unauthorized copying or duplication of this design constitutes copyright infringement in violation of federal law.