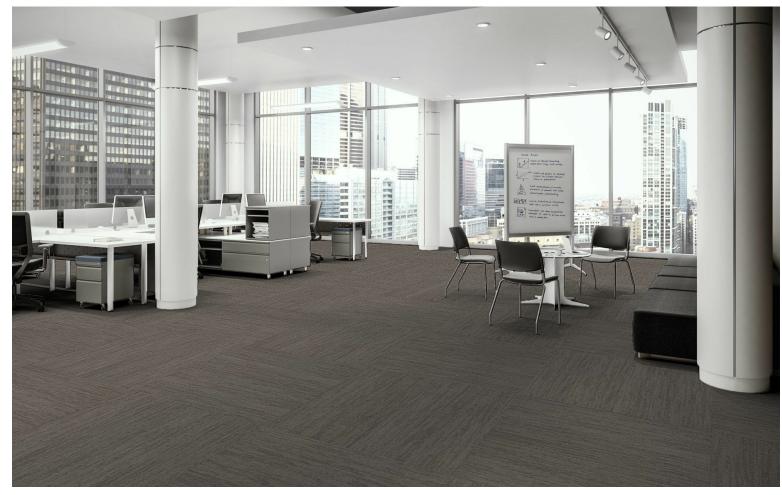

## **Products Installed**

Bouclé Demi-Plank 7081 Modular 2703 Texture

carpet

## **Installation Method**

Parquet (12x48)

This three dimensional rendering is for visualization purposes only and may not be an exact representations of the selected products. Pile heights may vary from product to product and adhesive requirements may vary depending on product selection. The review of actual product samples are recommended before final selection. Please contact your J+J Flooring Group sales representative with any questions. This unique carpet design is protected under the U.S. Copyright Act of 1976. Any unauthorized copying or duplication of this design constitutes copyright infringement in violation of federal law.