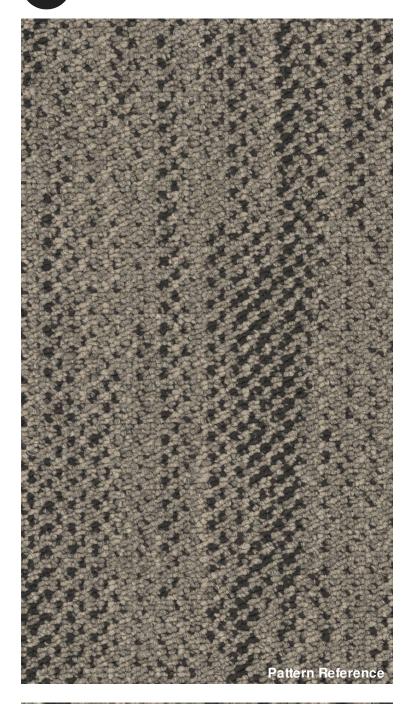

J+J FLOORING







## Tweed (7083) Product Quick Specs

| Style Name/Number   | Tweed 7083                                                                                   |
|---------------------|----------------------------------------------------------------------------------------------|
| •                   | 1                                                                                            |
| Color Name/Number   | Stitch 2978                                                                                  |
| Construction        | Textured Loop                                                                                |
| Selected Backing    | Nexus <sup>®</sup> Modular                                                                   |
| Dye Method          | Solution Dyed