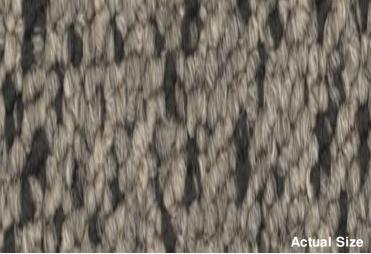

## Tweed (7083) Product Quick Specs

| Style Name/Number   | Tweed 7083                                                                                   |
|---------------------|----------------------------------------------------------------------------------------------|
| •                   | 1                                                                                            |
| Color Name/Number   | Stitch 2978                                                                                  |
| Construction        | Textured Loop                                                                                |
| Selected Backing    | Nexus <sup>®</sup> Modular                                                                   |
| Dye Method          | Solution Dyed                                                                                |
| Fiber Type          | Encore® SD Ultima® (with recycled content)                                                   |
| Face Weight         | 25 oz./sy (848 grams/m2)                                                                     |
| Pile Density        | 14178 oz./y3 (525.73 kg/m3)                                                                  |
| Pattern Repeat      | N/A                                                                                          |
| Gauge               | 1/10 (3.94 rows/cm)                                                                          |
| Stitches            | 10 stitches/in (3.94 stitches/cm)                                                            |
| Standard Size       | 12" x 48" approx. 30.48cm x 30.48cm                                                          |
| Standard Adhesive   | Commercialon Premium Modular<br>Adhesive                                                     |
| Optional Adhesive   | TileTabs                                                                                     |
| Smoke Density       | Less then 450 flaming                                                                        |
| Static Test         | Less then 3 kv                                                                               |
| Standard Warranties | Encore SD Ultima Fiber<br>Nexus Modular<br>Commercialon Adhesive for<br>Modular Carpet & LVT |
| Optional Warranties | Tile Tabs                                                                                    |

**Products Installed** 

Tweed 7083 Modular 2978 Stitch