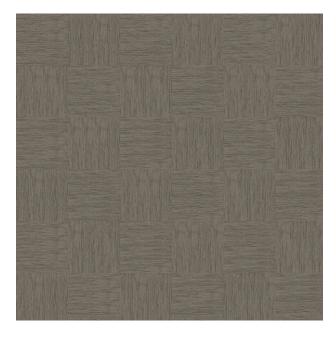

**Products Installed** 

Tweed 7083 Modular 2978 Stitch

## **Installation Method**

Parquet (12x48)

This three dimensional rendering is for visualization purposes only and may not be an exact representations of the selected products. Pile heights may vary from product to product and adhesive requirements may vary depending on product selection. The review of actual product samples are recommended before final selection. Please contact your J+J Flooring Group sales representative with any questions. This unique carpet design is protected under the U.S. Copyright Act of 1976. Any unauthorized copying or duplication of this design constitutes copyright infringement in violation of federal law.