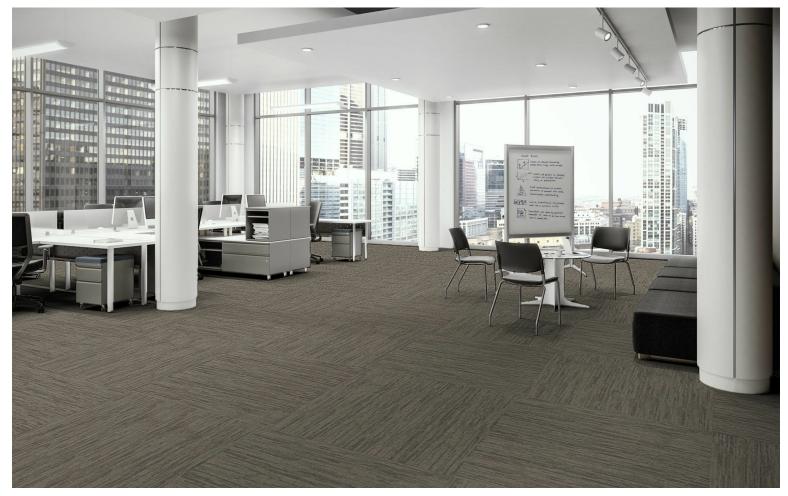

## **Installation Method**

Parquet (12x48)

This three dimensional rendering is for visualization purposes only and may not be an exact representations of the selected products. Pile heights may vary from product to product and adhesive requirements may vary depending on product selection. The review of actual product samples are recommended before final selection. Please contact your J+J Flooring Group sales representative with any questions. This unique carpet design is protected under the U.S. Copyright Act of 1976. Any unauthorized copying or duplication of this design constitutes copyright infringement in violation of federal law.