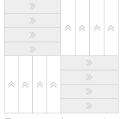

## **Installation Method**

Parquet (12x48)

This three dimensional rendering is for visualization purposes only and may not be an exact representations of the selected products. Pile heights may vary from product to product and adhesive requirements may vary depending on product selection. The review of actual product samples are recommended before final selection. Please contact your J+J Flooring Group sales representative with any questions. This unique carpet design is protected under the U.S. Copyright Act of 1976. Any unauthorized copying or duplication of this design constitutes copyright infringement in violation of federal law.

Keys

Tweed 7083 Modular 2978 Stitch

Pattern Diagram